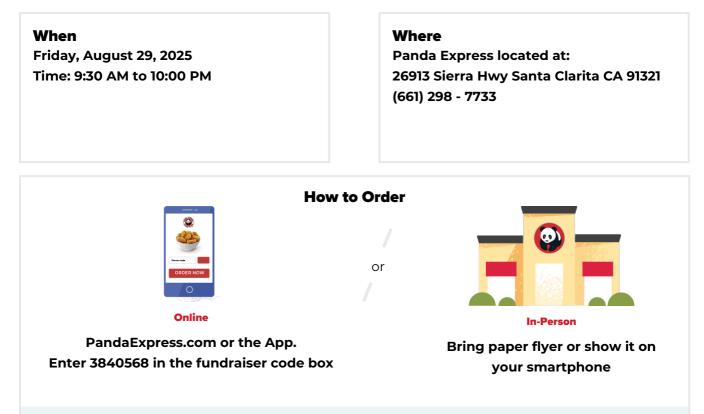

## Order ahead or on the event day Friday, August 29, 2025

Participating fundraiser guests are required to present a valid fundraiser flyer (paper copy or digital image) with each order to receive credit towards the fundraiser. Flyers may not be distributed inside or within the vicinity of the restaurant including, without limitation to, the restaurant parking lot before or during the fundraiser. Panda Restaurant Group, Inc. ("PRG") reserves the right to cancel any and all fundraiser events, if the Neighborhood Fundraiser Terms and Conditions are not followed. If the organization is not in good standing with the IRS, Franchise Tax Board, or the State of California (for California organizations only), then donations may not be made to the organization. You must present your unique code or a copy of this flyer (digital copies are accepted) at the designated date, time, and your Panda Express location at check-out. PRG will donate 20% of all pre-tax purchases made, provided that the organization raises a minimum of \$100 in total event sales pre-tax. PRG does not charge the organization fees related to the event. Purchase(s) of gift cards do not count towards the fundraiser, but purchases made with gift cards will count. No portion of purchase is tax deductible. The donation from PRG to the organization is tax deductible. The organization receiving the donation must be a tax exempt organization. PRG will issue the donation check and provide an accounting statement to the organization within 45 days of the completion of the event. Participants in the fundraiser may request the total dollar amount donated to the organization by emailing <u>communityprograms@pandarg.com</u> or by submitting the question at <u>https://community.pandaexpress.com/fag</u>.